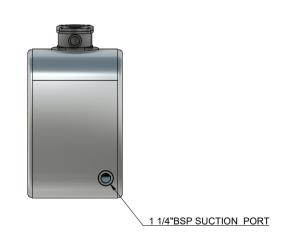

DIRECTORY:

FITTING POSITIONS SHOWN ARE STANDARD. PLEASE INDICATE WITH DIMENSIONS IF REQUIRED IN A DIFFERENT LOCATION.

| ISSUE | DETAILS                        | DATE |
|-------|--------------------------------|------|
| Α     | TO BE APPROVED FOR MANUFACTURE |      |
|       |                                |      |